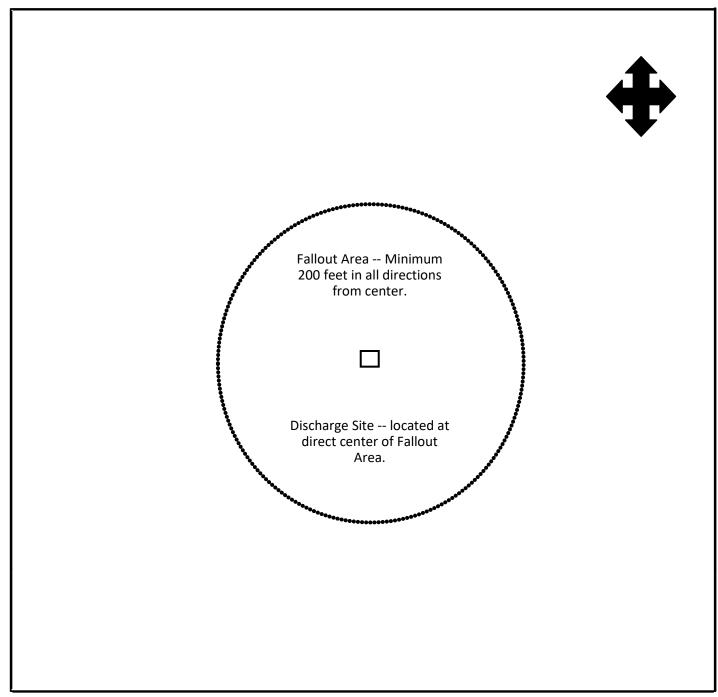

Has a diagram of the display site been attached to this application?

Discharge Site?

Does the display site allow for a minimum distance of 200' in all directions from the

## **DIAGRAM OF DISPLAY SITE (Completed by Applicant)**

In the space provided below, draw and identify the location of the following items: Streets, Discharge Site, Fallout Area, Parking Area, Spectator Area, Buildings, Overhead Obstructions, and

Spotters. The associated separation distances must also be shown. Do not forget to identify the direction in your drawing:

The Illinois Legislature amended the Pyrotechnic Use Act (425 ILCS 35), effective July 29, 2005, and the Pyrotechnic Distributor and Operator Licensing Act (225 ILCS 227), effective January 1, 2006.